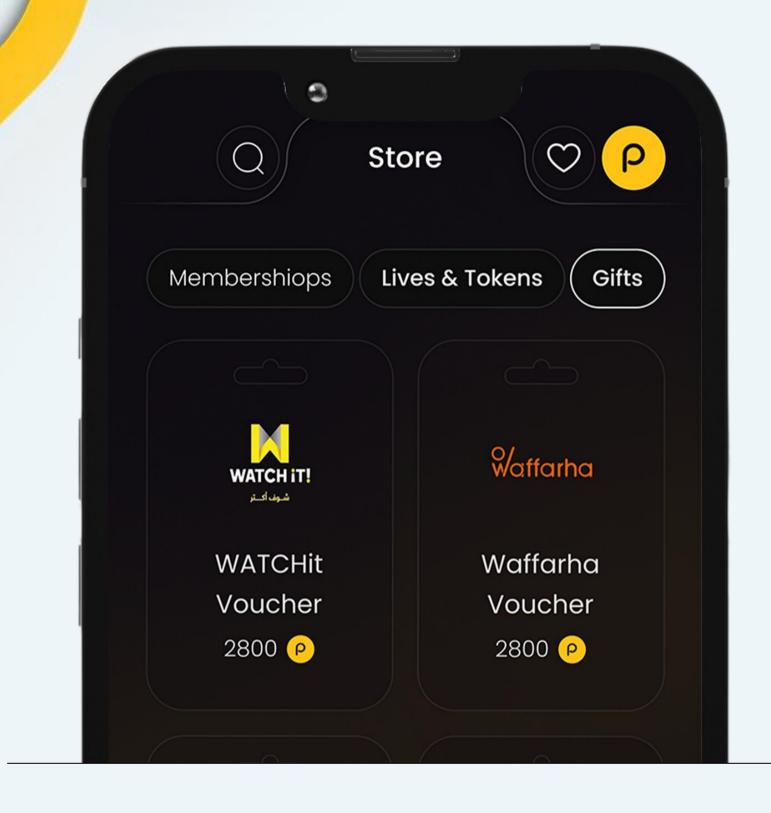

## **PAY OR PLAY?**

Why pay when you can play? The "Pay or Play" model on PlayIT allows users to buy or earn over 1200 products from more than 100 vendors using Pi tokens from gaming tournaments and battles.