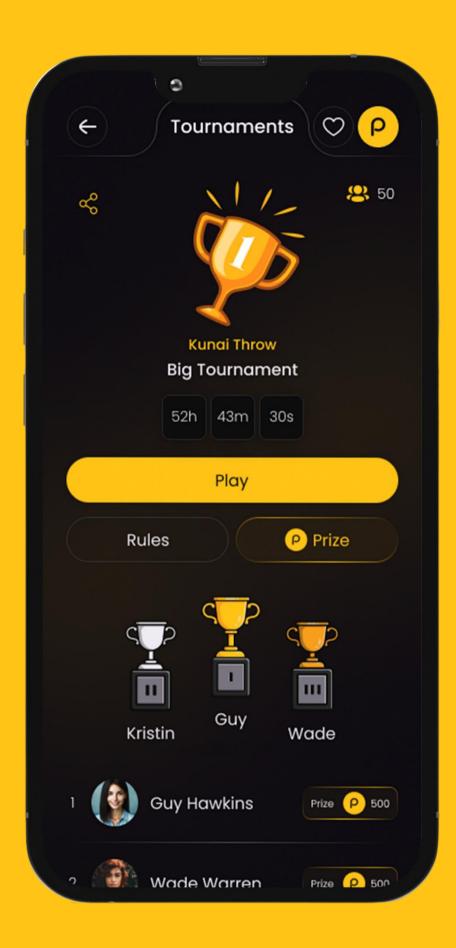

50

Enriching the gaming experience by hosting a variety of tournament types across numerous games. Our tournaments are either branded sponsored tournaments, offering exciting prizes, or created by PlayIT users, promoting community engagement.

#### HIGHLY COMPETITIVE