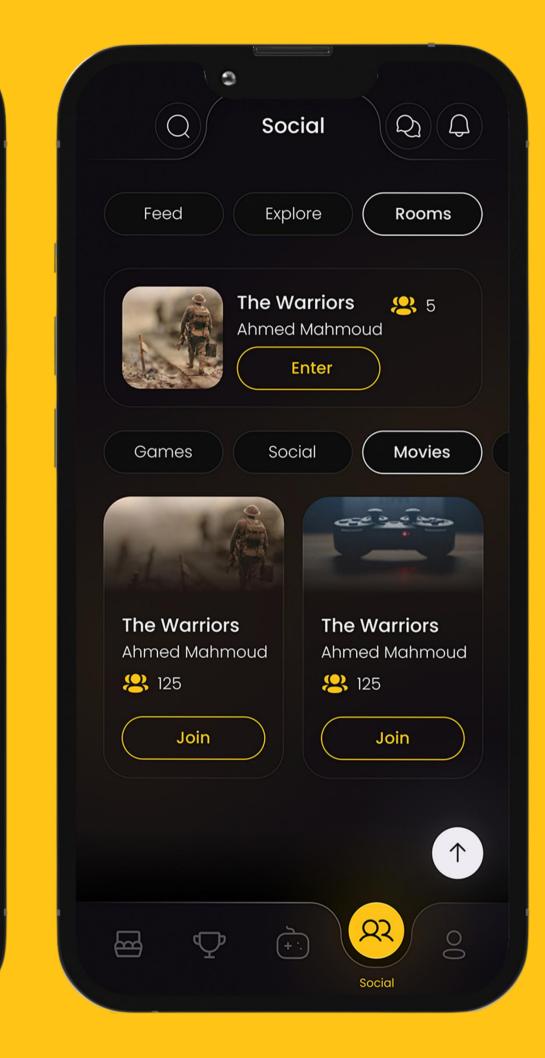

ARD GAMES

BOWLING



MATCH 3D



#### STORAGE SAVING SOLUTION

PlayIT uses bundle assets and cloud-based gaming to save physical storage.





#### PLAYER Roadmap



#### UNIQUE A AVATAR CREATION









## SOCIAL FEATURES



#### GAMING SOCIAL PROFILE





#### SOCAL



#### PRIVATE AND GROUP CALLS

|   | 0                         |          |
|---|---------------------------|----------|
| ¢ | Guy Hawkins<br>• Online   | :        |
|   | Hey When I Will Meet You? |          |
|   |                           | 9:45 pm  |
|   | Wednesday, Next Wee       | ek       |
|   |                           | 9:46 pm  |
|   | Typing                    |          |
|   |                           | 10:00 pm |





## SOCIAL FEATURES



#### SOCIAL FEED





SOCIAL FATURES



#### COMMUNITY ROOMS





## SOCIAL FEATURES



#### PRIVATE & GROUP CHAT WITH GIFINGAND IN-CHAT GAMES

| ÷ |             | chat |  |
|---|-------------|------|--|
|   |             |      |  |
| Q | Find player |      |  |
|   |             |      |  |



Guy Hawkins Great Service.





Ralph Edwards **↓**♥ Grateful For The Sup... 1

8: 20 Am



Cody Fisher Ok

7: 30 Am



Bessie Cooper

6: 45 Am

🗊 I'm Considering A Job Offer,



Savannah Nguyen 5:45 Am Have You Spoken To The



Kathryn Murphy

5: 40 Am

😓 l've Been Procrastina...

| F | Guy Hawkins<br>• Online   |          |
|---|---------------------------|----------|
|   | Hey When I Will Meet You? |          |
|   |                           | 9:45 pm  |
|   | Wednesday, Next Week      |          |
|   |                           | 9:46 pm  |
|   | Typing