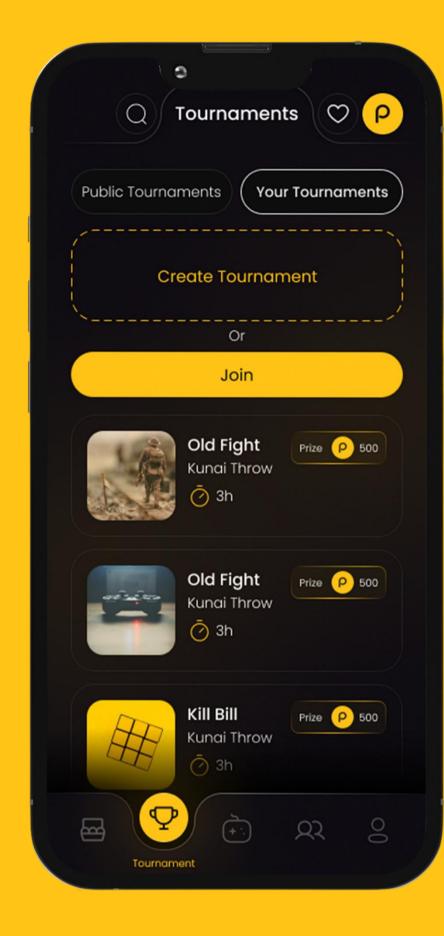

| Puplic Tournaments | Your Tournaments   |
|--------------------|--------------------|
|                    |                    |
| Prize P 500        | Prize P 500        |
| Old Fight          | Old Fight          |
| Kunai Throw        | Kunai Throw        |
| 🕐 3h               | 🕜 3h               |
| ۲                  | د <mark>ب</mark> ک |
|                    |                    |
| Prize P 500        | Prize P 500        |
| Old Fight          | Old Fight          |
| Kunai Throw        | Kunai Throw        |
| Ō 3h               | Ō 3h               |
| <u>_</u>           |                    |

Enriching the gaming experience by hosting a variety of tournament types across numerous games. Our tournaments are either branded sponsored tournaments, offering exciting prizes, or created by PlayIT users, promoting community engagement.