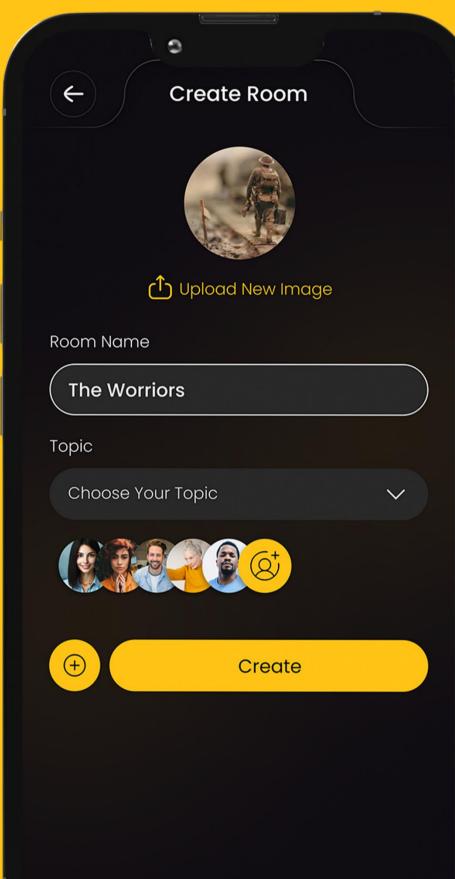

CARD GAMES

BOWLING



MATCH 3D



#### STORAGE SAVING SOLUTION

PlayIT uses bundle assets and cloud-based gaming to save physical storage.





#### PLAYER Roadmap



#### UNIQUE A AVATAR CREATION









## SOCIAL FEATURES



#### GAMING SOCIAL PROFILE





#### SOCAL



#### PRIVATE AND GROUP CALLS

|   | 0                         |          |
|---|---------------------------|----------|
| ¢ | Guy Hawkins<br>• Online   | :        |
|   | Hey When I Will Meet You? |          |
|   |                           | 9:45 pm  |
|   | Wednesday, Next Wee       | ek       |
|   |                           | 9:46 pm  |
|   | Typing                    |          |
|   |                           | 10:00 pm |





## SOCIAL FEATURES



#### SOCIAL FEED





SOCIAL FATURES



#### COMMUNITY ROOMS





## SOCIAL FEATURES



#### PRIVATE & GROUP CHAT WITH GIFINGAND IN-CHAT GAMES

| ÷ |             | chat |  |
|---|-------------|------|--|
|   |             |      |  |
| Q | Find player |      |  |
|   |             |      |  |



Guy Hawkins Great Service.





Ralph Edwards **↓**♥ Grateful For The Sup... 1

8: 20 Am



Cody Fisher Ok

7: 30 Am



Bessie Cooper

6: 45 Am

🗊 I'm Considering A Job Offer,



Savannah Nguyen 5:45 Am Have You Spoken To The



Kathryn Murphy

5: 40 Am

😓 l've Been Procrastina...

| F | Guy Hawkins<br>• Online   |          |
|---|---------------------------|----------|
|   | Hey When I Will Meet You? |          |
|   |                           | 9:45 pm  |
|   | Wednesday, Next Week      |          |
|   |                           | 9:46 pm  |
|   | Typing