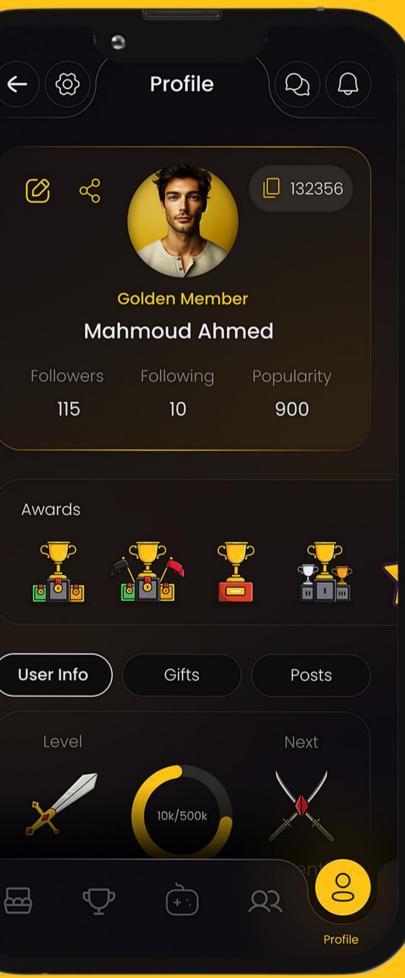

#### PRIVATE AND GROUP CALLS

|   | 0                         |          |
|---|---------------------------|----------|
| ¢ | Guy Hawkins<br>• Online   | :        |
|   | Hey When I Will Meet You? |          |
|   |                           | 9:45 pm  |
|   | Wednesday, Next Wee       | ek       |
|   |                           | 9:46 pm  |
|   | Typing                    |          |
|   |                           | 10:00 pm |